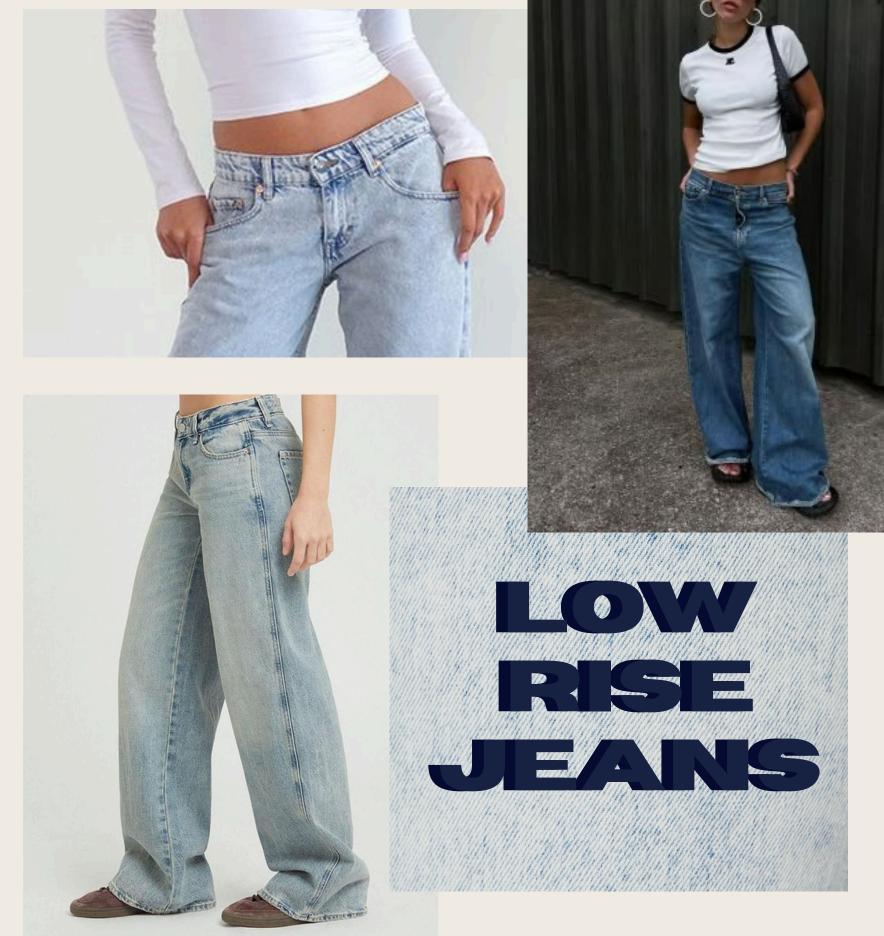

KNOWN FOR THEIR EDGY AND YOUTHFUL VIBE, LOW RISE JEANS WERE A STAPLE IN EARLY Y2K FASHION. WITH ITS COMEBACK, THIS DENIM SILHOUETTE HAS BEEN EMBRACED BY THE NEW GENERATION THAT'S REINTERPRETING THE NOSTALGIC TREND.