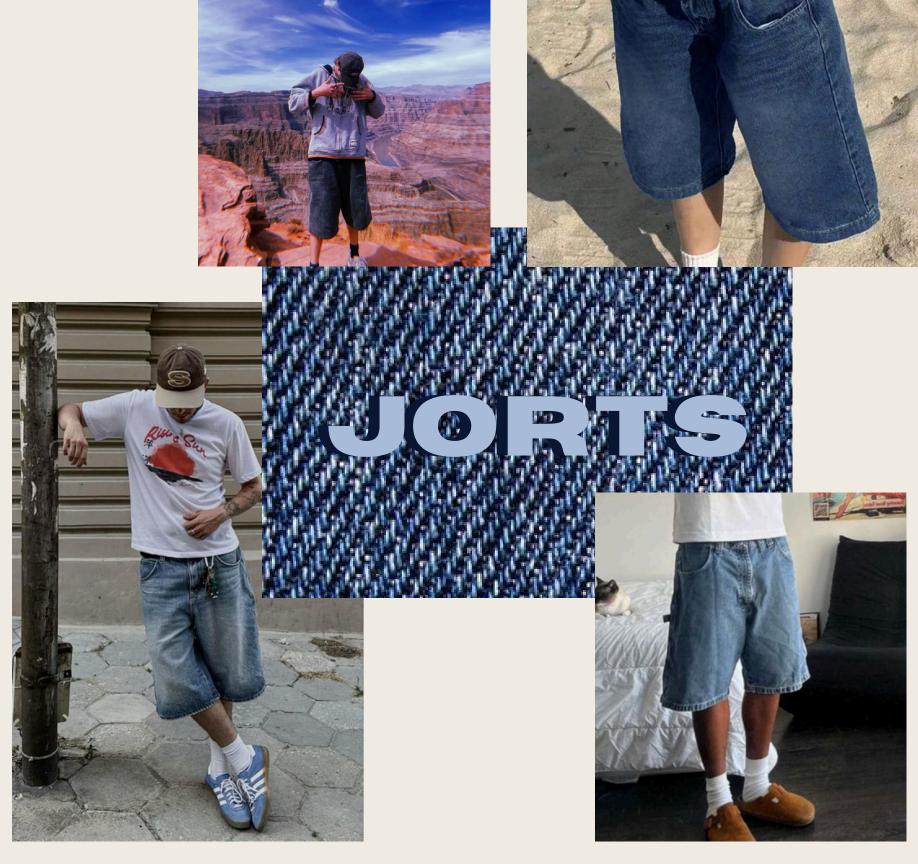

JEAN SHORTS,
OTHERWISE KNOWN
AS JORTS, HAVE
BECOME AN
INCREDIBLY
POPULAR
STREETWEAR
STAPLE IN RECENT
YEARS. JORTS
BLEND NOSTALGIA
WITH MODERN
FASHION.

BOWS HAVE
BECOME A MAJOR
FASHION
STATEMENT, FROM
STREET STYLE TO
HIGH END
COUTURE, BOWS
ARE BEING
INCORPORATED
INTO OUTFITS IN
FRESH MODERN
WAYS SUCH AS
TIED INTO THE
HAIR OR ON
JEWELRY.