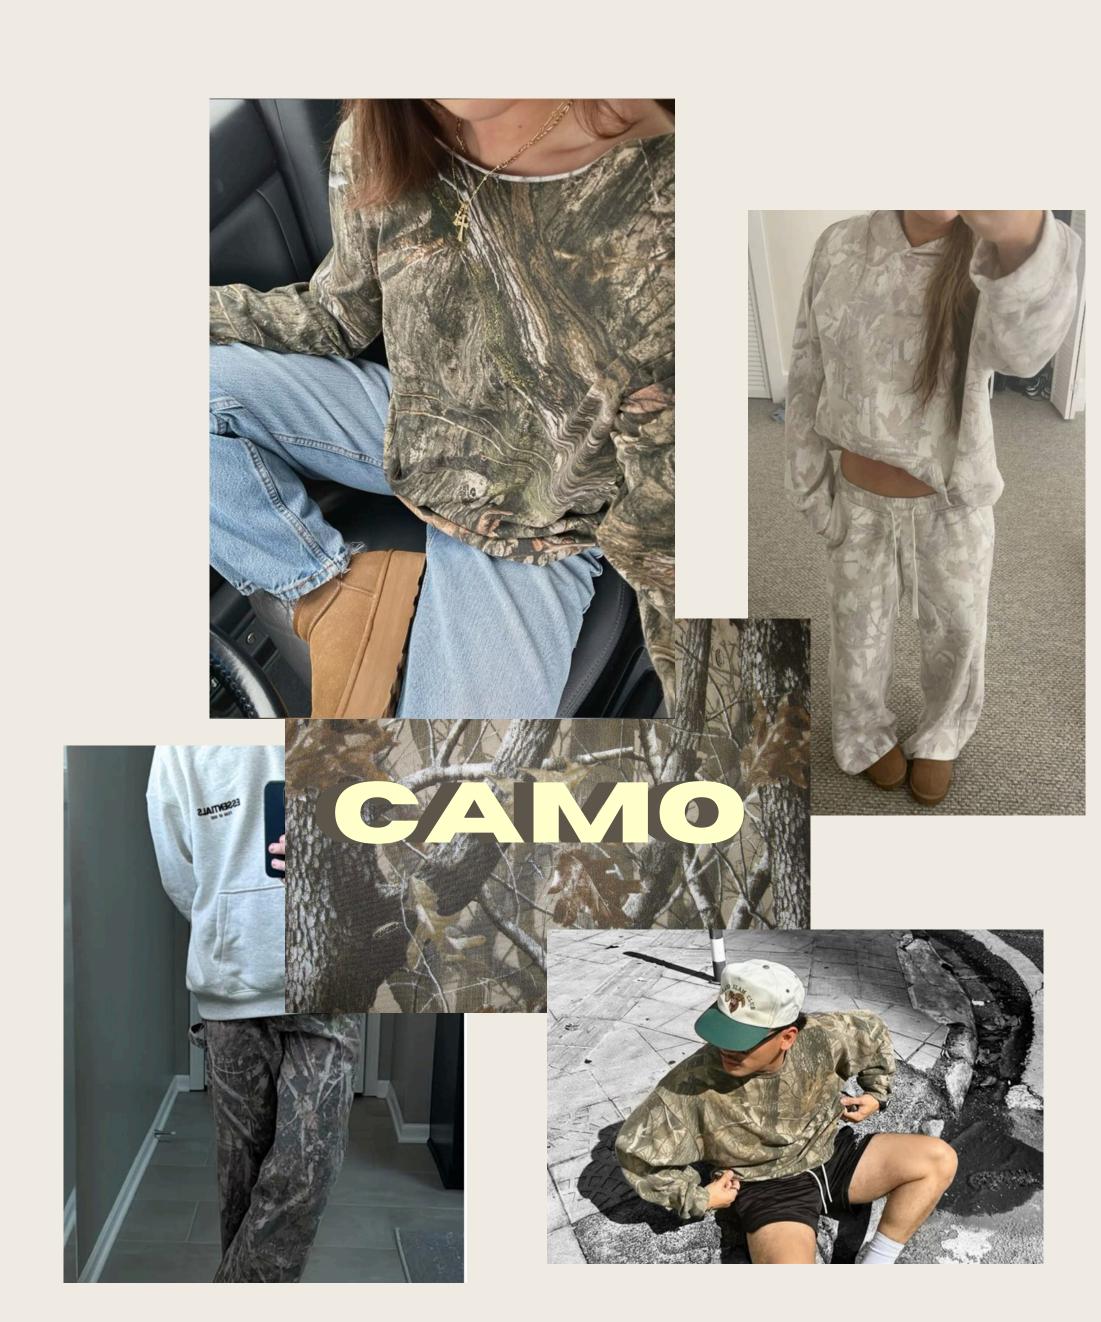

A PRINT
ORIGINALLY
MADE TO BLEND
IN, IS DOING
EVERYTHING BUT.
CAMOUFLAGE'S
VERSATILITY
ACROSS STYLES
AND GENDERS
MAKES IT ONE OF
THE MOST
POPULAR PRINTS
OF THE PAST
YEAR.

BETWEEN COMFY
SLIPPERS AND
STYLISH BOOTS,
UGGS HAVE
REIMAGINED
THEIR BRAND
COUNTLESS TIMES
TO REMAIN
RELEVANT. WHILE
UGGS PRIORITIZE
COMFORT, THEY
PROVE THAT COZY
DOESN'T HAVE TO
MEAN BORING.