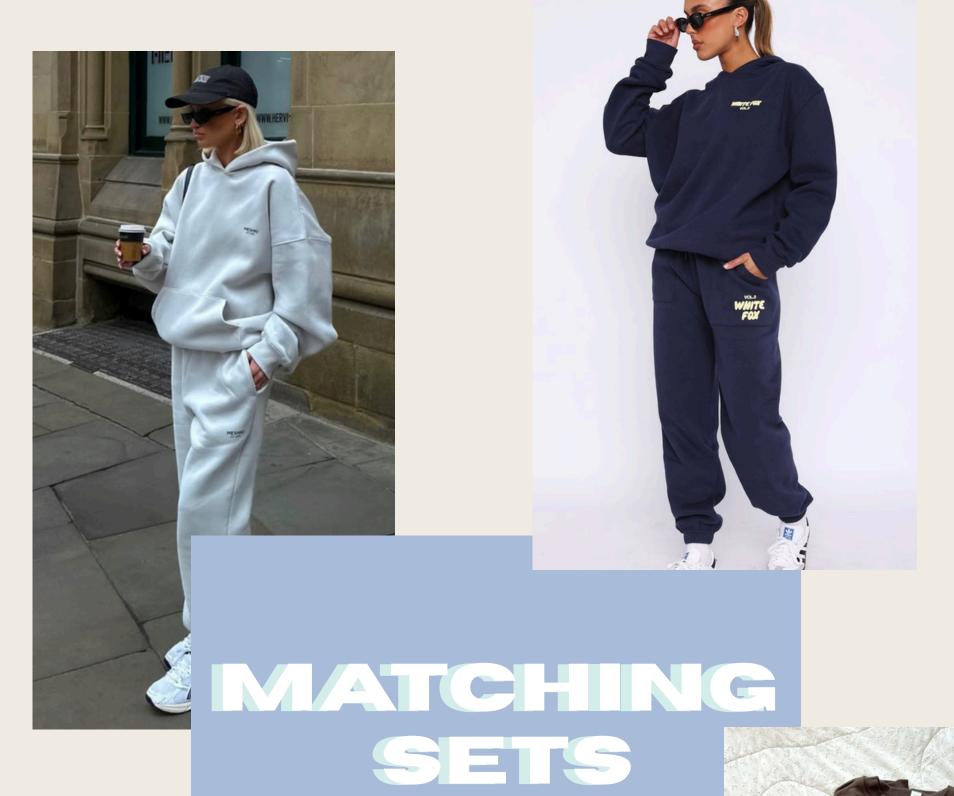

MATCHING SETS
HAVE BECOME A
MAJOR FASHION
TREND, OFFERING
A STYLISH AND
EFFORTLESS WAY
TO LOOK PUT
TOGETHER. THEY
ARE POPULAR FOR
THEIR VERSATILITY
AND CHIC APPEAL

ORIGINALLY **INTRODUCED IN THE 1980'S AS A BASKETBALL** SHOE, THE **ADIDAS CAMPUS** QUICKLY GAINED POPULARITY OFF THE COURT. IT'S BECOME A PRINCIPAL SILHOUETTE **FOR THE BRAND AND IS** PRAISED FOR ITS VERSATILITY.