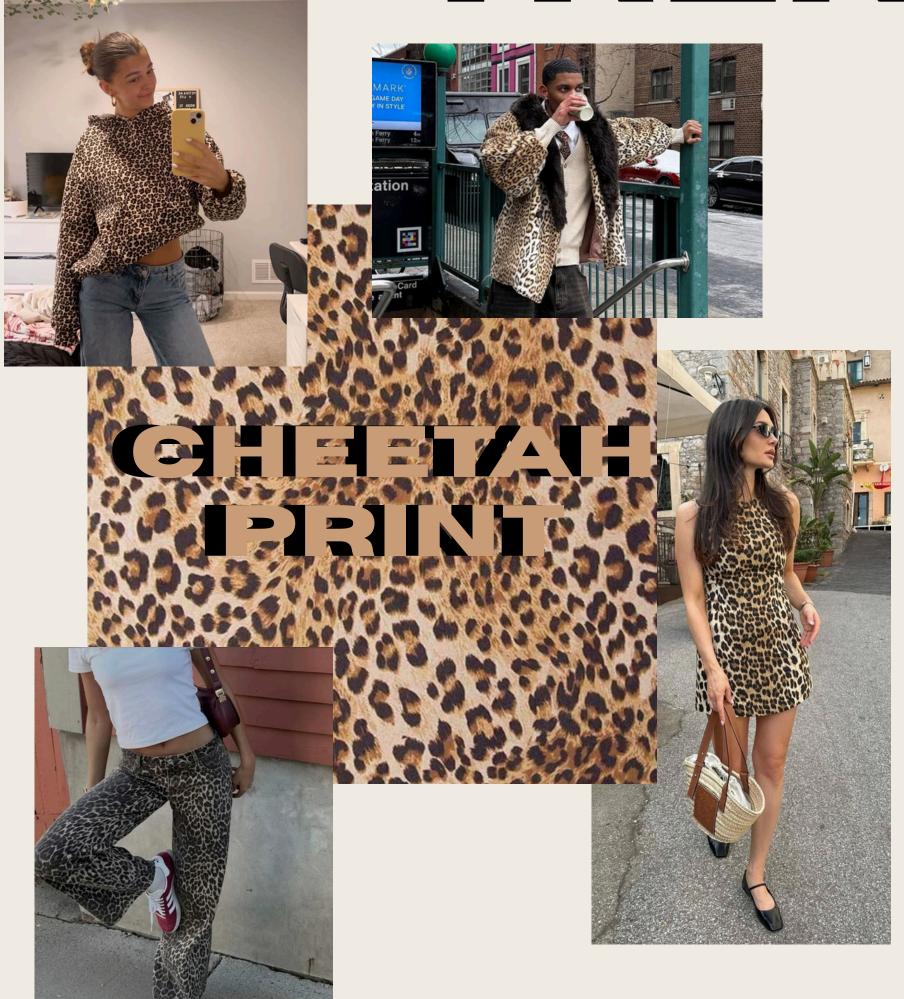

## 2024-2025 FASHION TRENDS

ORIGINALLY
POPULAR IN THE
EARLY 2000'S,
CHEETAH PRINT
HAS MADE A BOLD
COMEBACK IN THE
PAST YEAR. THE
WILD PRINT IS A
FEARLESS FASHION
STATEMENT THAT
HAS CEMENTED
ITSELF AS A
FASHION STAPLE.