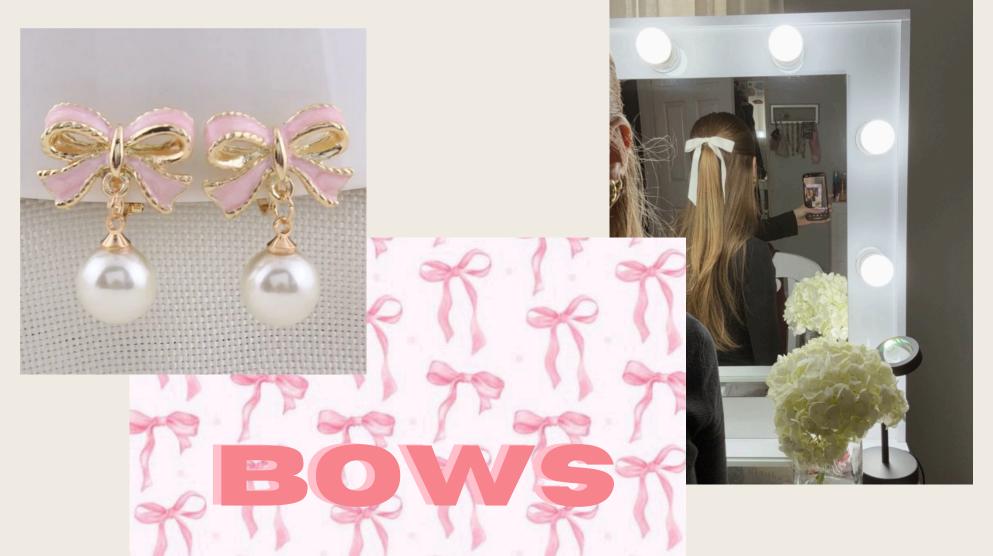

JEAN SHORTS,
OTHERWISE KNOWN
AS JORTS, HAVE
BECOME AN
INCREDIBLY
POPULAR
STREETWEAR
STAPLE IN RECENT
YEARS. JORTS
BLEND NOSTALGIA
WITH MODERN
FASHION.

BOWS HAVE
BECOME A MAJOR
FASHION
STATEMENT, FROM
STREET STYLE TO
HIGH END
COUTURE, BOWS
ARE BEING
INCORPORATED
INTO OUTFITS IN
FRESH MODERN
WAYS SUCH AS
TIED INTO THE
HAIR OR ON
JEWELRY.