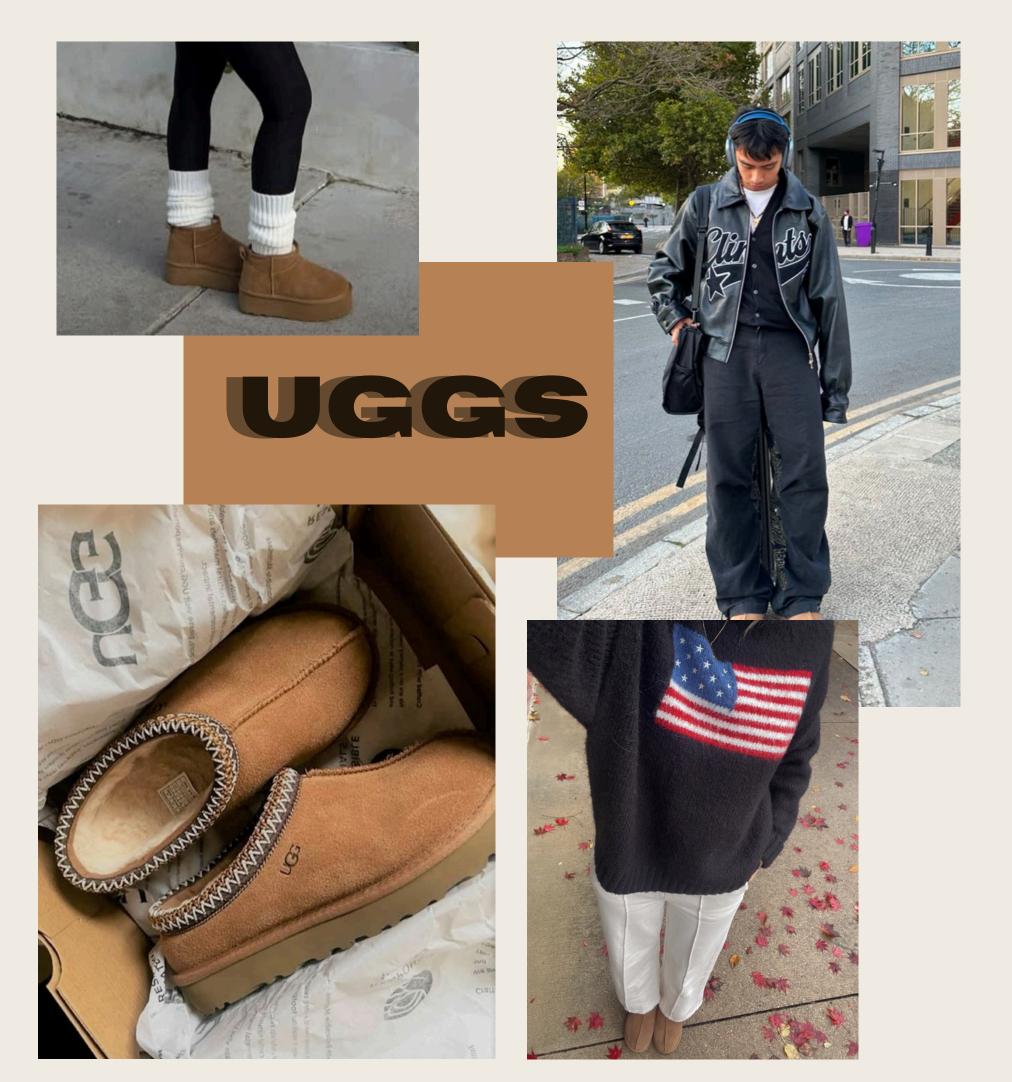

A PRINT
ORIGINALLY
MADE TO BLEND
IN, IS DOING
EVERYTHING BUT.
CAMOUFLAGE'S
VERSATILITY
ACROSS STYLES
AND GENDERS
MAKES IT ONE OF
THE MOST
POPULAR PRINTS
OF THE PAST
YEAR.

BETWEEN COMFY
SLIPPERS AND
STYLISH BOOTS,
UGGS HAVE
REIMAGINED
THEIR BRAND
COUNTLESS TIMES
TO REMAIN
RELEVANT. WHILE
UGGS PRIORITIZE
COMFORT, THEY
PROVE THAT COZY
DOESN'T HAVE TO
MEAN BORING.