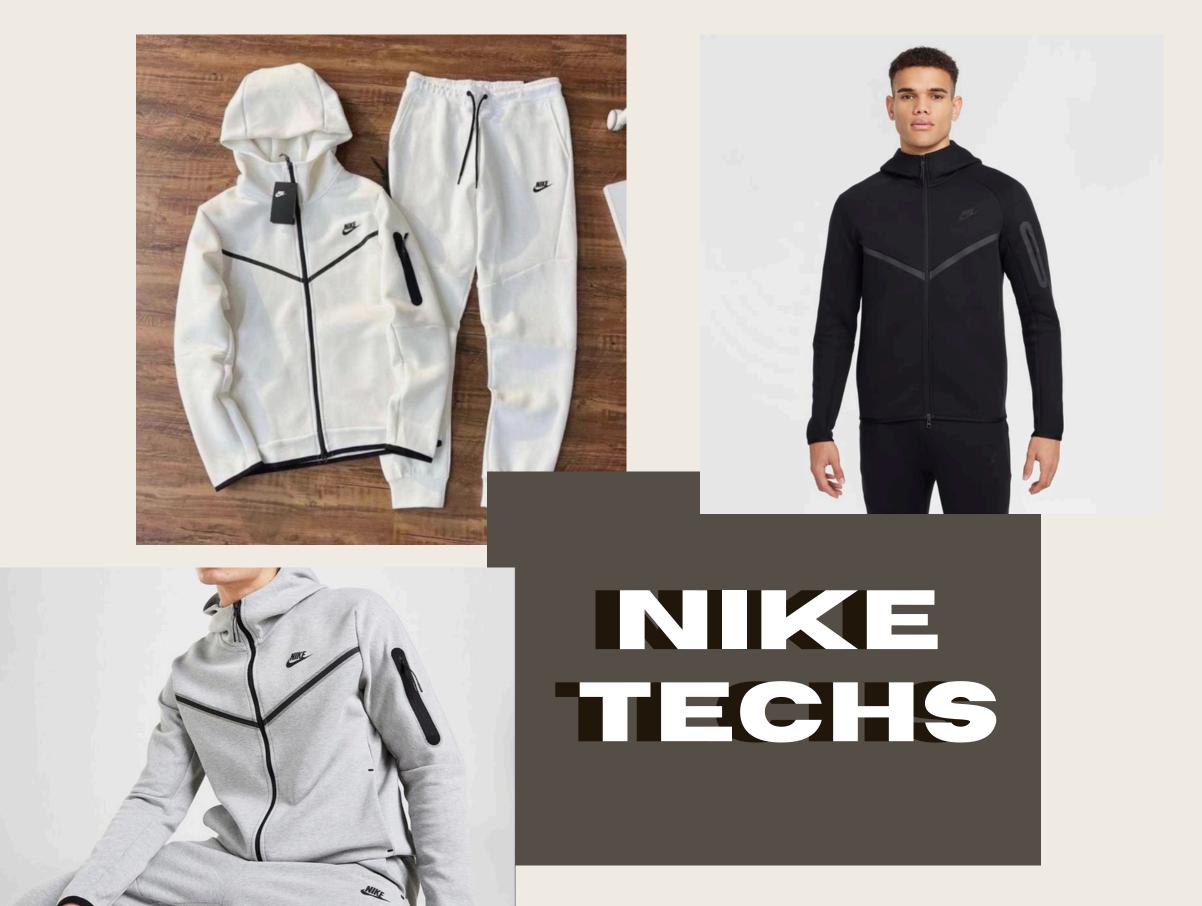

MATCHING SETS
HAVE BECOME A
MAJOR FASHION
TREND, OFFERING
A STYLISH AND
EFFORTLESS WAY
TO LOOK PUT
TOGETHER. THEY
ARE POPULAR FOR
THEIR VERSATILITY
AND CHIC APPEAL

ORIGINALLY **INTRODUCED IN THE 1980'S AS A BASKETBALL** SHOE, THE **ADIDAS CAMPUS** QUICKLY GAINED POPULARITY OFF THE COURT. IT'S BECOME A PRINCIPAL SILHOUETTE **FOR THE BRAND AND IS** PRAISED FOR ITS VERSATILITY.