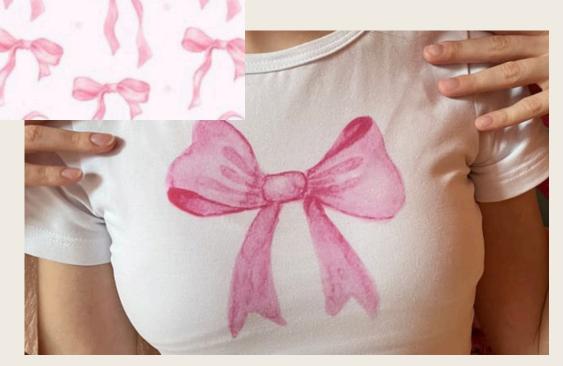

JEAN SHORTS,
OTHERWISE KNOWN
AS JORTS, HAVE
BECOME AN
INCREDIBLY
POPULAR
STREETWEAR
STAPLE IN RECENT
YEARS. JORTS
BLEND NOSTALGIA
WITH MODERN
FASHION.

BOWS HAVE
BECOME A MAJOR
FASHION
STATEMENT, FROM
STREET STYLE TO
HIGH END
COUTURE, BOWS
ARE BEING
INCORPORATED
INTO OUTFITS IN
FRESH MODERN
WAYS SUCH AS
TIED INTO THE
HAIR OR ON
JEWELRY.